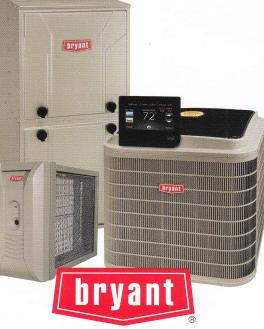

### Great News for Homeowners

Bryant gives you the opportunity to help get the home comfort system you want!

PLUS Don't Pay for 90 Days

> No Payments, No Interest.

**Heating & Cooling Systems** 

WWW.BRYANT.COM

#### Spring 2020 Bryant<sup>®</sup> Flex Promotion

Promotional Period: March 26th - June 30th, 2020 Installation Deadline: July 31st, 2020 Claim Deadline: July 31st, 2020 (by 6:00pm CT)

| Furnaces                      |                                              |                               | Fan Coils                     |                               |                               |
|-------------------------------|----------------------------------------------|-------------------------------|-------------------------------|-------------------------------|-------------------------------|
| Evolution <sup>®</sup> Series |                                              | Preferred <sup>™</sup> Series | Evolution <sup>®</sup> Series | Preferred <sup>™</sup> Series | Legacy™ Series                |
| Modulating 90, 987M           | 2-Stage 90, 986T                             | 925T, 925S, 926T, OVM, OVL    | FE                            | FV                            | FX                            |
| \$200                         | \$200                                        | \$50                          | \$200                         | \$50                          | \$50                          |
| Air Conditioners              |                                              |                               | Heat Pumps                    |                               |                               |
| Evolution® Extreme™           | Evolution <sup>®</sup> Series                | Preferred™ Series             | Evolution® Extreme™           | Evolution <sup>®</sup> Series | Preferred <sup>™</sup> Series |
| 180CNV                        | 189BNV, 1-Stage (186),<br>2-Stage (180B,187) | 123, 126, 126C, 127           | 280ANV                        | 286, 288                      | 225, 226A, 226C               |
|                               | \$200                                        | \$50                          | \$350                         | \$200                         | \$50                          |

| Ductless Split Systems (Must be sold as a System) |                       |                               | Geothermal Units              |                                  |  |
|---------------------------------------------------|-----------------------|-------------------------------|-------------------------------|----------------------------------|--|
| Evolution                                         | n <sup>®</sup> Series | Preferred <sup>™</sup> Series | Evolution <sup>®</sup> Series | Evolution Unit-Only              |  |
| 38MP                                              | 38VM                  | 38MA, 38MG, 38MB              | GC                            | C7                               |  |
| Single Zone                                       | Multi-Zone            |                               | GC                            | GZ (without furnace or fan coil) |  |
| \$300                                             | \$150                 | \$75                          | \$750                         | \$300                            |  |

DOUBLE THE STANDARD OFFER

4.28

bryant

|                               |                                  | IAQ Products     |                                    |                | Controls (Stand-Alone)           |  |
|-------------------------------|----------------------------------|------------------|------------------------------------|----------------|----------------------------------|--|
| Evolution <sup>™</sup> Series | es Preferred <sup>®</sup> Series |                  |                                    |                |                                  |  |
| Air Purifier (DGAPA)          | Ventilator (ERV, HRV)            | Humidifier (STM) | Humidifier<br>(LBP, LFP, SBP, WBP) | UV Light (UVL) | SYSTXBBECC01-B<br>SYSTXBBWEC01-B |  |
| \$50                          | \$35                             | \$35             | \$15                               | \$15           | \$75                             |  |